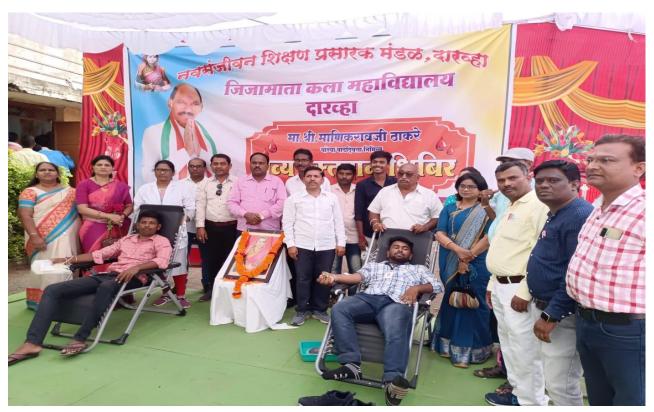

#### National Service Scheme (NSS):

223

IQAC Co. Ordinator Jijlijamata Kala Maha, Darwb

gymnasium,

The institute has a very active NSS unit with 100 volunteers. Various social events are conducted by the NSS unit e.g., blood donation camp 75 Donar donated blood, Yoga Training, Cleanliness and Hygienic programme, Tree plantation, Water Literacy, HIV/AIDS Rally, Gender Issues, and Swachhta Bharat Abhiyan etc.

### **Blood Donation Camp**

Parksha Pe Charcha Programme

*Jijamata Arts College,Darwha* | Physical facilities for cultural activities, sports, games, gymnasium, yoga etc