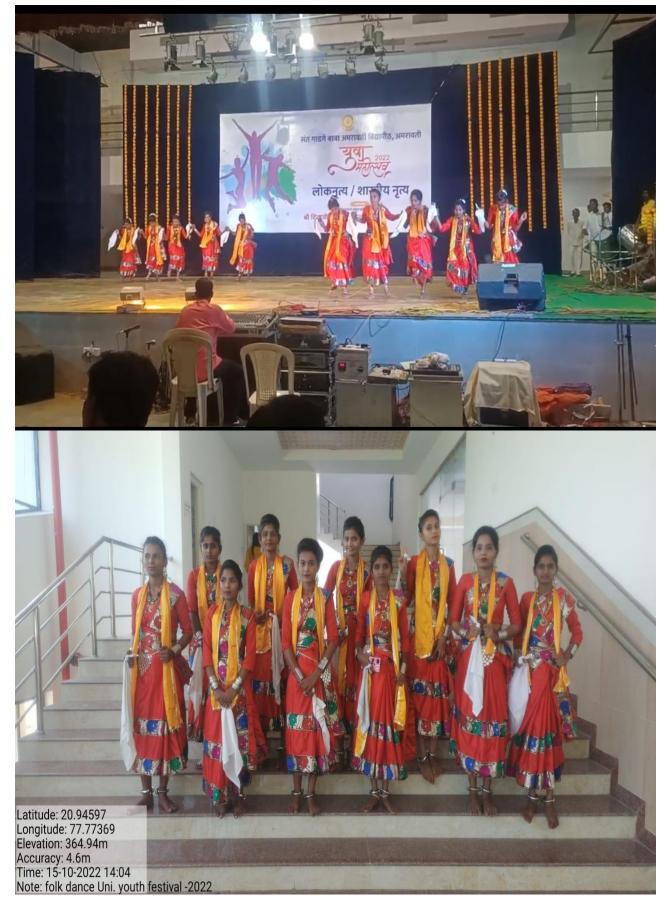

e 12:40:18 PM 07:10:18 AM 337 meters Thu, 26 Oct 2023

#### **Kho-Kho Ground**



#### **Kabaddi Ground**



8Q4M+C8J, Darwha, Maharashtra 445202, India

Latitude 20.30705965°

Local 03:18:34 PM GMT 09:48:34 AM

Note : kabaddi Ground

Longitude 77.78327538°

Altitude 337 meters Thursday, 05.10.2023

#### **Seminar Room for Presenting Seminar**





#### Game Kho-Kho: Sport Meet at College level

Game Cricket: Sport Meet at College level



Game Kabaddi: Sport Meet at College level



### Yoga Day



Pet Vaccine Camp at. Bhulai Village





Har Ghar Tiranga Rally

Cultural Activities: Wel Come Ceremony for B.A -I



### **Blood Donation Camp**



Parksha Pe Charcha Programme



*Jijamata Arts College,Darwha* | Physical facilities for cultural activities, sports, games, gymnasium, yoga etc



### Inter – Collegiate Youth Festival – 2022

## Inter-Collegiate Games Participation Students List Session 2022-23

### Games: Holly ball

| Sr.No | Name of Student | Mother's Name | Father's Name | Surname   |
|-------|-----------------|---------------|---------------|-----------|
| 01    | Mahesh          | Sangita       | Babarao       | Rathod    |
| 02    | Shubham         | Pramila       | Sudhakar      | Nandedkar |
| 03    | Mahesh          | Ratnkala      | Sudhakar      | Chandole  |
| 04    | Hariom          | Sunita        | Manohar       | Jamode    |
| 05    | Ajay            | Panibai       | Vishnu        | Chavhan   |
| 06    | Prajwal         | Lalita        | Sanjay        | Kolhe     |
| 07    | Rahul           | Sangita       | Suresh        | Ufade     |
| 08    |