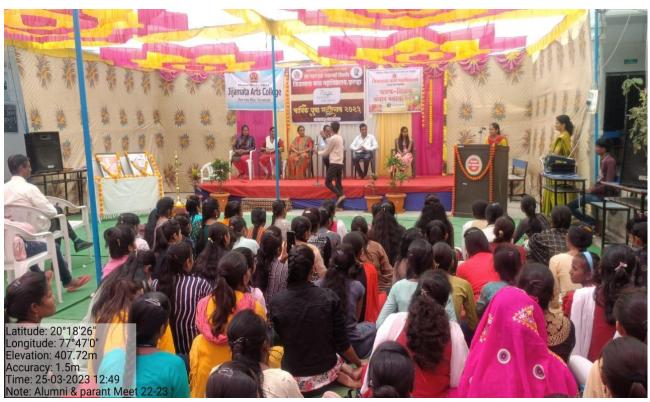

### **Prize Distribution**

**Parents Meet – 2022-23** 

#### Alumni Meet: 2022-23

Volleyball Ground (Area/size = 162.00 sq.m)