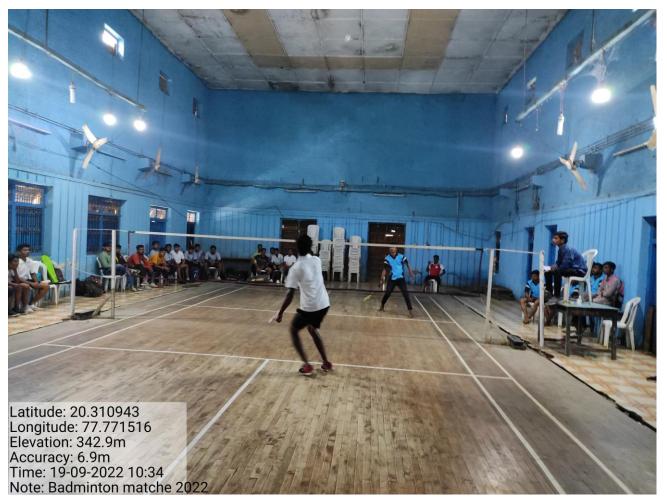

### **Badminton Inter-Collegiate Participation**

#### **Badminton Court**

20.30722651° Longitude 77.78335442° 8Q4M+C8J, Darwha, Maharashtra 445202, India Note : Badminton Ground Local GMT Altitude Date 12:40:18 PM 07:10:18 AM 337 meters Thu, 26 Oct 2023