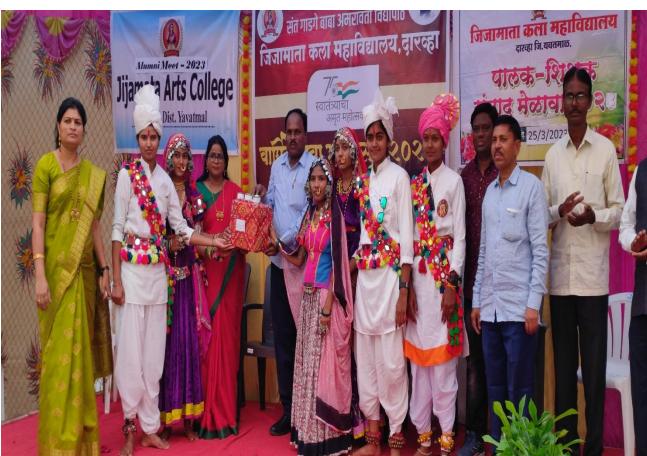

### **Prize Distribution**

**Parents Meet – 2022-23** 

#### Alumni Meet: 2022-23

Volleyball Ground (Area/size = 162.00 sq.m)