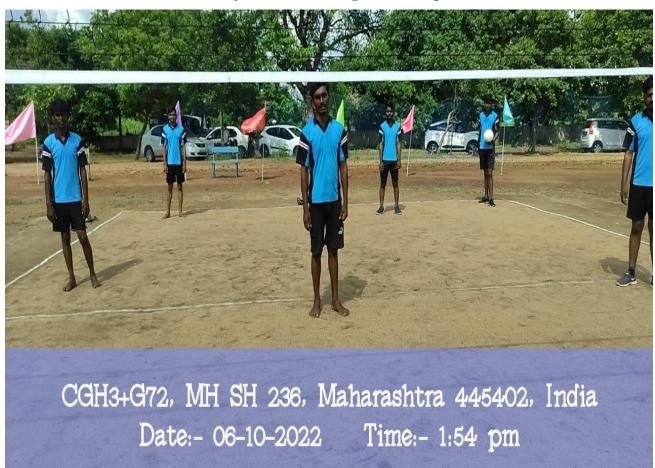

#### **Volley ball Inter-Collegiate Participation**

#### Alumni Meet: 2022-23

Volleyball Ground (Area/size = 162.00 sq.m)