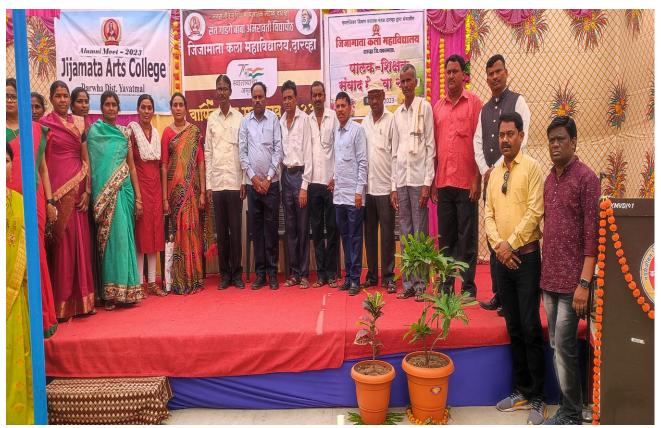

### **Prize Distribution**

**Parents Meet – 2022-23** 

#### Alumni Meet: 2022-23

Volleyball Ground (Area/size = 162.00 sq.m)