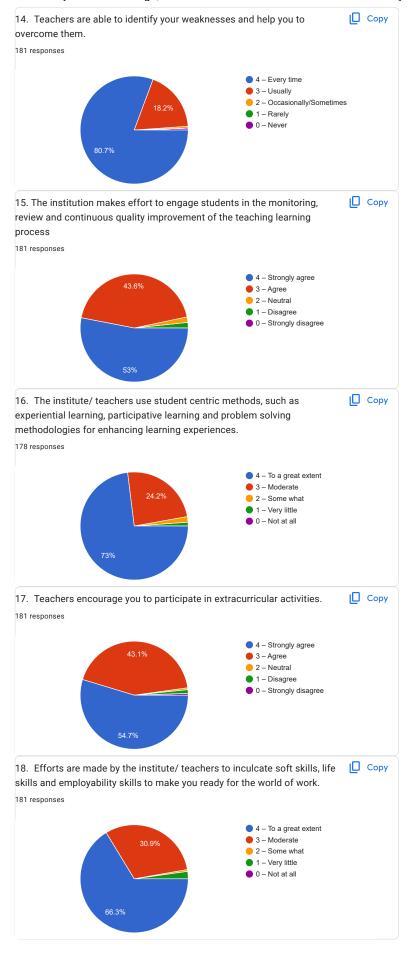

| B A 1 sem 2               |
| B. A. 1 year              |
| BA 3year(sem6)            |
| B.A     ( sem 6)          |
| BA 3 years                |
| B.A I                     |
| B.A 1year                 |
| BAsec year                |
| B.A. 1year sem 2          |
| BA 2nd year               |
| BA 1 sem 2nd              |
| Ba 3rd                    |
| BA first year             |
| B.A.2year                 |
| BA-II                     |
| B. A. II                  |
| Ba 1st                    |
| B.A.part 2                |
| BA(3year sem6)            |
| B.A 1year                 |
| B.A.2year 4 semester      |
| BAI                       |
| B.A. first year           |
| BA 3                      |
| B.A part III              |
| B.A.3 year                |



























| 21. Give three observation / suggestions to improve the overall teaching – learning experience in your institution.                                                                                                                         |
|---------------------------------------------------------------------------------------------------------------------------------------------------------------------------------------------------------------------------------------------|
| 122 responses                                                                                                                                                                                                                               |
| Fan