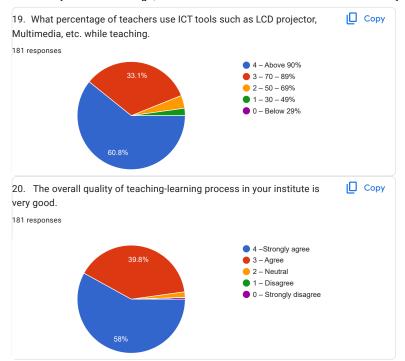

A 1 sem 2               |
| B. A. 1 year              |
| BA 3year(sem6)            |
| B.A     ( sem 6)          |
| BA 3 years                |
| B.A I                     |
| B.A 1year                 |
| BAsec year                |
| B.A. 1year sem 2          |
| BA 2nd year               |
| BA 1 sem 2nd              |
| Ba 3rd                    |
| BA first year             |
| B.A.2year                 |
| BA-II                     |
| B. A. II                  |
| Ba 1st                    |
| B.A.part 2                |
| BA(3year sem6)            |
| B.A 1year                 |
| B.A.2year 4 semester      |
| BAI                       |
| B.A. first year           |
| BA 3                      |
| B.A part III              |
| B.A.3 year                |



























| 21. Give three observation / suggestions to improve the overall teaching – learning experience in your institution.                                                                                                                         |
|---------------------------------------------------------------------------------------------------------------------------------------------------------------------------------------------------------------------------------------------|
| 122 responses                                                                                                                                                                                                                               |
| Fan