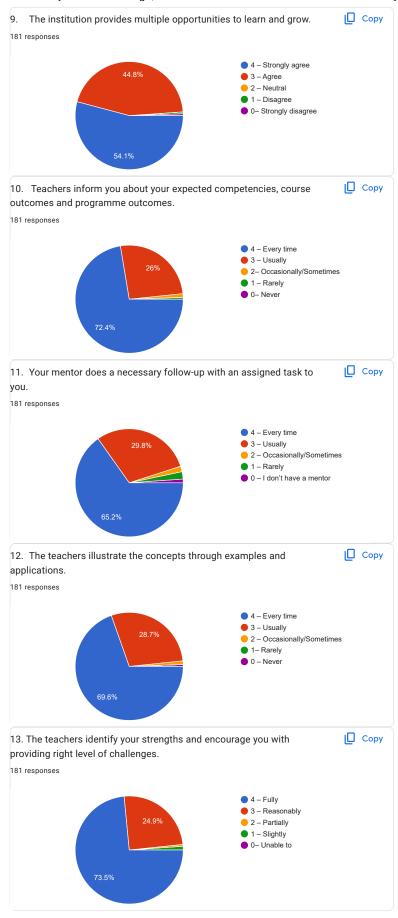

|
| B A 1 sem 2               |
| B. A. 1 year              |
| BA 3year(sem6)            |
| B.A     ( sem 6)          |
| BA 3 years                |
| B.A I                     |
| B.A 1year                 |
| BAsec year                |
| B.A. 1year sem 2          |
| BA 2nd year               |
| BA 1 sem 2nd              |
| Ba 3rd                    |
| BA first year             |
| B.A.2year                 |
| BA-II                     |
| B. A. II                  |
| Ba 1st                    |
| B.A.part 2                |
| BA(3year sem6)            |
| B.A 1year                 |
| B.A.2year 4 semester      |
| BAI                       |
| B.A. first year           |
| BA 3                      |
| B.A part III              |
| B.A.3 year                |



























| 21. Give three observation / suggestions to improve the overall teaching – learning experience in your institution.                                                                                                                         |
|---------------------------------------------------------------------------------------------------------------------------------------------------------------------------------------------------------------------------------------------|
| 122 responses                                                                                                                                                                                                                               |
| Fan